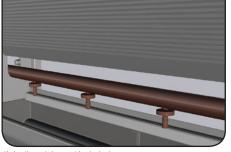

#### Simple Installation

A hook-on pilaster system ensures fast installation times. Coupling bolts support the modular trays and allow them to easily drop into place onto the pilasters.

## Integrated Irrigation\*

Irrigation piping is kept neatly hidden behind the plants in an organised manner. The pipes can be pre-configured and simply slotted into place using the irrigation channels in the pilasters.