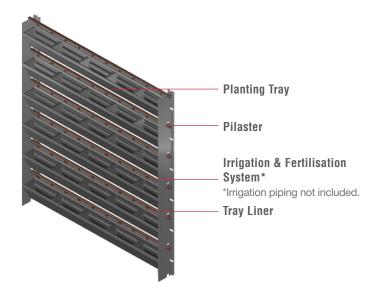

# About VersiWall® GT

VersiWall® GT is a modular green wall system which gives architects and builders flexible and cost-effective solutions to create living walls for both indoor and outdoor greenery. Manufactured from aluminium, VersiWall® GT consists of rows of pilasters attached to a wall, onto which the trays and irrigation system hook on.

#### Simple Installation

A hook-on pilaster system ensures fast installation times. Coupling bolts support the modular trays and allow them to easily drop into place onto the pilasters.

## Integrated Irrigation\*

Irrigation piping is kept neatly hidden behind the plants in an organised manner. The pipes can be pre-configured and simply slotted into place using the irrigation channels in the pilasters.

### Tray Liner

Tray liners allow the trays to be pre-planted to speed up installation times and enables the establishment of an instant mature

\*Irrigation piping not included.