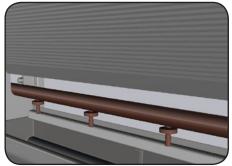

## Integrated Irrigation\*

Irrigation piping is kept neatly hidden behind the plants in an organised manner. The pipes can be pre-configured and simply slotted into place using the irrigation channels in the pilasters.