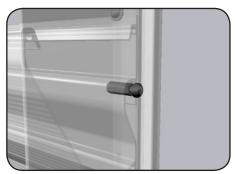

#### Simple Installation

A hook-on pilaster system ensures fast installation times. Coupling bolts support the modular trays and allow them to easily drop into place onto the pilasters.